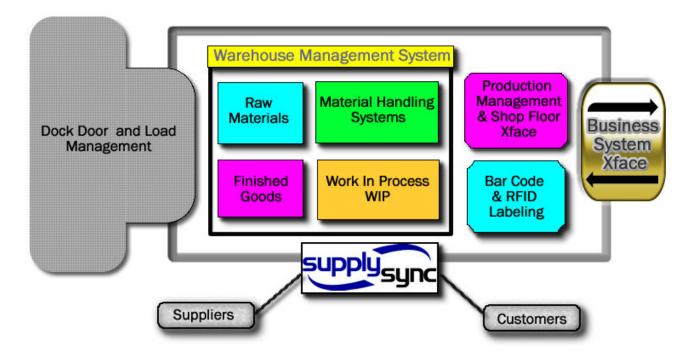

- **WCS Warehouse Control System**: Interfaced to business systems or as a standalone, WCS is a full feature process oriented WMS. It manages all aspects of material movement into, out of and inside a warehouse
- **SFI Shop Floor Interface**: Interfaces to the business system and the WCS to optimize delivery, issuing, and reporting of raw material to a production order and well as reporting and scheduling putaways of finished goods, labor assignment and quality testing
- **DLS Distributed Labeling System**: Sophisticated and powerful barcode/RFID labeling and documentations (BOL, packing slips, etc) printing station for large and very small facilities
- **DDS Dock Door and Load Scheduling**: Schedules inbound and outbound docks and assigns to trucks, schedules loading of outbound trucks
- **SSM SupplySync Modul**e : Synchronizes, translates and instantly updates the receiver with all pertinent data (item #, lot#, manufacturing date, pallet data, etc) for all shipments. Prints customer specific barcode labels for all major companies